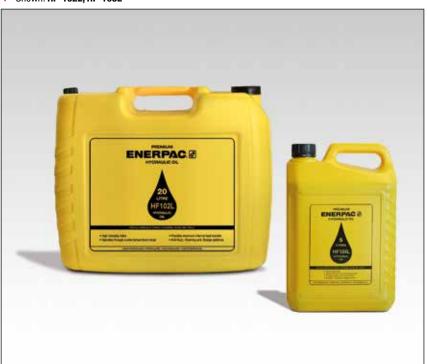

## HF, A, AM-Series, Hydraulic Oil, Manifolds, Fittings

▼ Shown: **HF-102L**, **HF-105L** 

- Maximum pump volumetric efficiency
- Maximum internal heat transfer
- Prevents pump cavitation
- Additives prevent rust, oxidation and sludge
- · High viscosity index
- Maximum film protective lubricity.

### **Premium Hydraulic Oil**

| Contents   | Model<br>Number | Use only genuine<br>Enerpac Hydraulic Oil.                                  |
|------------|-----------------|-----------------------------------------------------------------------------|
| 5 litres   | HF-105L         | The use of any other fluid                                                  |
| 20 litres  | HF-102L         | The use of any other fluid will render your Enerpac warranty null and void. |
| 205 litres | HF-104L         | warranty hun and void.                                                      |

#### **▼** OIL SPECIFICATION CHART

| Viscocity Index           | 100 min   |
|---------------------------|-----------|
| Viscocity (cSt @ 40 °C)   | 32        |
| API Gravity               | 31-33     |
| Density (cSt @ 15 °C)     | 875       |
| Flash point               | 204 °C    |
| Pour point                | -32 °C    |
| Colour                    | Blue      |
| Working Temperature Range | 0 - 60 °C |
| Ideal working temperature | 40 °C     |
|                           |           |